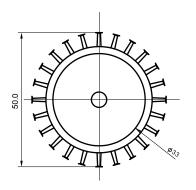

## Specifications

| Base type             | GU10               |
|-----------------------|--------------------|
| Forward Current       | 350mA              |
| Input voltage         | AC 85-220V,50/60Hz |
| Light source          | 1x1W power LED     |
| Color                 | Red                |
| Luminous Intensity    | 35-40Lm            |
| Operating temperature | -40-+70deg         |
| Size                  | 50x63mm            |
| Viewing angle         | 45deg              |
| Weight                | 50g                |