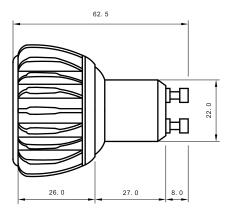

## Specifications

| Base type             | GU10               |
|-----------------------|--------------------|
| Forward Current       | 350mA              |
| Input voltage         | AC 85-220V,50/60Hz |
| Light source          | 1x1W power LED     |
| Color                 | Red                |
| Luminous Intensity    | 35-40Lm            |
| Operating temperature | -40-+70deg         |
| Size                  | 50x63mm            |
| Viewing angle         | 45deg              |
| Weight                | 50g                |