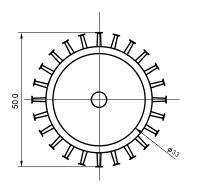

## Specifications

| Base type             | GU10               |
|-----------------------|--------------------|
| Forward Current       | 350mA              |
| Input voltage         | AC 85-220V,50/60Hz |
| Light source          | 1x3W power LED     |
| Color                 | Red                |
| Luminous Intensity    | 70-80Lm            |
| Operating temperature | -40-+70deg         |
| Size                  | 50x63mm            |
| Viewing angle         | 45deg              |
| Weight                | 50g                |