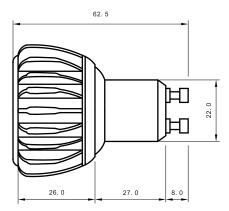

## Specifications

| Base type             | GU10               |
|-----------------------|--------------------|
| Forward Current       | 350mA              |
| Input voltage         | AC 85-220V,50/60Hz |
| Light source          | 1x3W power LED     |
| Color                 | Red                |
| Luminous Intensity    | 70-80Lm            |
| Operating temperature | -40-+70deg         |
| Size                  | 50x63mm            |
| Viewing angle         | 45deg              |
| Weight                | 50g                |