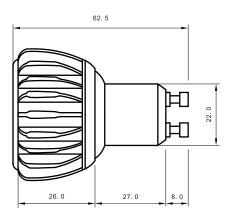

## **Specifications**

| Base type             | GU10               |
|-----------------------|--------------------|
| Forward Current       | 300mA              |
| Input voltage         | AC 85-220V,50/60Hz |
| Light source          | 1x1W power LED     |
| Color                 | White              |
| Luminous Intensity    | 70-80Lm            |
| Operating temperature | -40-+70deg         |
| Size                  | 50x63mm            |
| Viewing angle         | 45deg              |
| Weight                | 50g                |