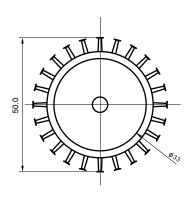

## **Specifications**

| Base type             | GU10               |
|-----------------------|--------------------|
| Forward Current       | 300mA              |
| Input voltage         | AC 85-220V,50/60Hz |
| Light source          | 1x1W power LED     |
| Color                 | White              |
| Luminous Intensity    | 70-80Lm            |
| Operating temperature | -40-+70deg         |
| Size                  | 50x63mm            |
| Viewing angle         | 45deg              |
| Weight                | 50g                |