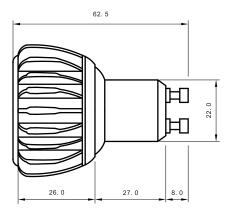

## Specifications

| Base type             | GU10               |
|-----------------------|--------------------|
| Forward Current       | 700mA              |
| Input voltage         | AC 85-220V,50/60Hz |
| Light source          | 1x3W power LED     |
| Color                 | White              |
| Luminous Intensity    | 110-120Lm          |
| Operating temperature | -40-+70deg         |
| Size                  | 50x63mm            |
| Viewing angle         | 45deg              |
| Weight                | 50g                |