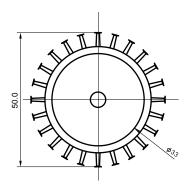

## Specifications

| Base type             | GU10               |
|-----------------------|--------------------|
| Forward Current       | 700mA              |
| Input voltage         | AC 85-220V,50/60Hz |
| Light source          | 1x3W power LED     |
| Color                 | White              |
| Luminous Intensity    | 110-120Lm          |
| Operating temperature | -40-+70deg         |
| Size                  | 50x63mm            |
| Viewing angle         | 45deg              |
| Weight                | 50g                |