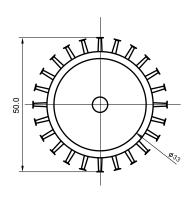

## **Specifications**

| Base type             | GU10               |
|-----------------------|--------------------|
| Forward Current       | 300mA              |
| Input voltage         | AC 85-220V,50/60Hz |
| Light source          | 1x1W power LED     |
| Color                 | Warm White         |
| Luminous Intensity    | 50-60Lm            |
| Operating temperature | -40-+70deg         |
| Size                  | 50x63mm            |
| Viewing angle         | 45deg              |
| Weight                | 50g                |