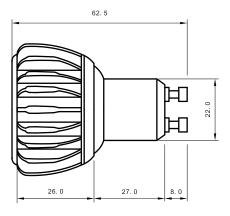

## **Specifications**

| Base type             | GU10               |
|-----------------------|--------------------|
| Forward Current       | 300mA              |
| Input voltage         | AC 85-220V,50/60Hz |
| Light source          | 1x1W power LED     |
| Color                 | Warm White         |
| Luminous Intensity    | 50-60Lm            |
| Operating temperature | -40-+70deg         |
| Size                  | 50x63mm            |
| Viewing angle         | 45deg              |
| Weight                | 50g                |