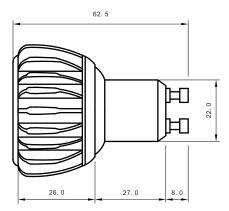

## Specifications

| Base type             | GU10               |
|-----------------------|--------------------|
| Forward Current       | 700mA              |
| Input voltage         | AC 85-220V,50/60Hz |
| Light source          | 1x3W power LED     |
| Color                 | Warm White         |
| Luminous Intensity    | 90-100Lm           |
| Operating temperature | -40-+70deg         |
| Size                  | 50x63mm            |
| Viewing angle         | 45deg              |
| Weight                | 50g                |