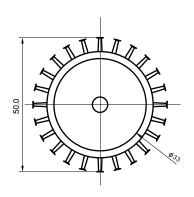

## **Specifications**

| Base type             | GU10               |
|-----------------------|--------------------|
| Forward Current       | 350mA              |
| Input voltage         | AC 85-220V,50/60Hz |
| Light source          | 1x3W power LED     |
| Color                 | Yellow             |
| Luminous Intensity    | 70-80Lm            |
| Operating temperature | -40-+70deg         |
| Size                  | 50x63mm            |
| Viewing angle         | 45deg              |
| Weight                | 50g                |