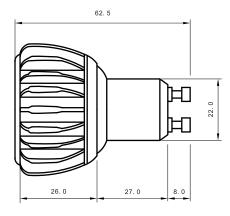

## **Specifications**

| Base type             | GU10               |
|-----------------------|--------------------|
| Forward Current       | 350mA              |
| Input voltage         | AC 85-220V,50/60Hz |
| Light source          | 1x3W power LED     |
| Color                 | Yellow             |
| Luminous Intensity    | 70-80Lm            |
| Operating temperature | -40-+70deg         |
| Size                  | 50x63mm            |
| Viewing angle         | 45deg              |
| Weight                | 50g                |