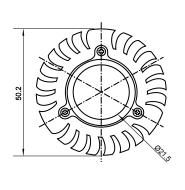

## **Specifications**

| Base type             | JDRE14             |
|-----------------------|--------------------|
| Forward Current       | 300mA              |
| Input voltage         | AC 85-220V,50/60Hz |
| Light source          | 1x1W power LED     |
| Color                 | Blue               |
| Luminous Intensity    | 8-12Lm             |
| Operating temperature | -40-+70deg         |
| Size                  | 50x60mm            |
| Viewing angle         | 45deg              |
| Weight                | 60g                |