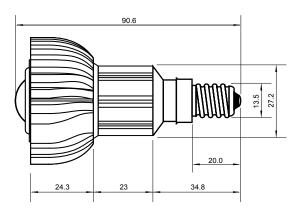

## **Specifications**

| Base type             | JDRE14             |
|-----------------------|--------------------|
| Forward Current       | 300mA              |
| Input voltage         | AC 85-220V,50/60Hz |
| Light source          | 1x1W power LED     |
| Color                 | Blue               |
| Luminous Intensity    | 8-12Lm             |
| Operating temperature | -40-+70deg         |
| Size                  | 50x60mm            |
| Viewing angle         | 45deg              |
| Weight                | 60g                |