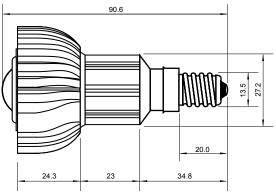

## **Specifications**

| Base type             | JDRE14              |
|-----------------------|---------------------|
| Forward Current       | 300mA               |
| Input voltage         | AC 85-220V,50/60Hz  |
| Light source          | 1x1W power LED      |
| Color                 | White(8000k-12000k) |
| Luminous Intensity    | 70-80Lm             |
| Operating temperature | -40-+70deg          |
| Size                  | 50x60mm             |
| Viewing angle         | 45deg               |
| Weight                | 60g                 |