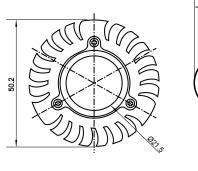

## **Specifications**

| Base type             | JDRE14              |
|-----------------------|---------------------|
| Forward Current       | 300mA               |
| Input voltage         | AC 85-220V,50/60Hz  |
| Light source          | 1x1W power LED      |
| Color                 | White(8000k-12000k) |
| Luminous Intensity    | 70-80Lm             |
| Operating temperature | -40-+70deg          |
| Size                  | 50x60mm             |
| Viewing angle         | 45deg               |
| Weight                | 60g                 |