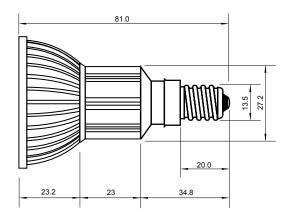

## Specifications

| Base type             | JDRE14             |
|-----------------------|--------------------|
| Forward Current       | 300mA              |
| Input voltage         | AC 85-220V,50/60Hz |
| Light source          | 1x1W power LED     |
| Color                 | Blue               |
| Luminous Intensity    | 8-12Lm             |
| Operating temperature | -40-+70deg         |
| Size                  | 50x60mm            |
| Viewing angle         | 45deg              |
| Weight                | 60g                |