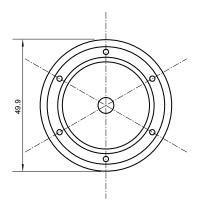

## Specifications

| Base type             | JDRE14             |
|-----------------------|--------------------|
| Forward Current       | 300mA              |
| Input voltage         | AC 85-220V,50/60Hz |
| Light source          | 1x1W power LED     |
| Color                 | Blue               |
| Luminous Intensity    | 8-12Lm             |
| Operating temperature | -40-+70deg         |
| Size                  | 50x60mm            |
| Viewing angle         | 45deg              |
| Weight                | 60g                |