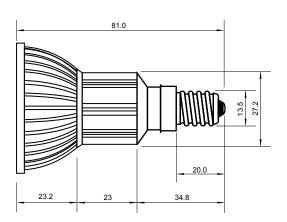

## **Specifications**

| Base type             | JDRE14             |
|-----------------------|--------------------|
| Forward Current       | 700mA              |
| Input voltage         | AC 85-220V,50/60Hz |
| Light source          | 1x3W power LED     |
| Color                 | Blue               |
| Luminous Intensity    | 25-35Lm            |
| Operating temperature | -40-+70deg         |
| Size                  | 50x60mm            |
| Viewing angle         | 45deg              |
| Weight                | 60g                |