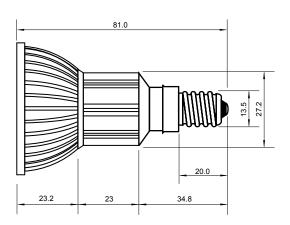

## **Specifications**

| Base type             | JDRE14             |
|-----------------------|--------------------|
| Forward Current       | 300mA              |
| Input voltage         | AC 85-220V,50/60Hz |
| Light source          | 1x1W power LED     |
| Color                 | Pure Green         |
| Luminous Intensity    | 50-60Lm            |
| Operating temperature | -40-+70deg         |
| Size                  | 50x60mm            |
| Viewing angle         | 45deg              |
| Weight                | 60g                |