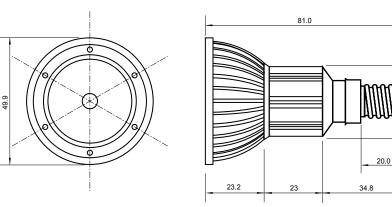

## Specifications

| Base type             | JDRE14             |
|-----------------------|--------------------|
| Forward Current       | 700mA              |
| Input voltage         | AC 85-220V,50/60Hz |
| Light source          | 1x3W power LED     |
| Color                 | Pure Green         |
| Luminous Intensity    | 100-110Lm          |
| Operating temperature | -40-+70deg         |
| Size                  | 50x60mm            |
| Viewing angle         | 45deg              |
| Weight                | 60g                |