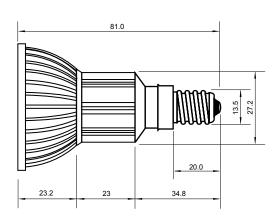

## **Specifications**

| Base type             | JDRE14             |
|-----------------------|--------------------|
| Forward Current       | 350mA              |
| Input voltage         | AC 85-220V,50/60Hz |
| Light source          | 1x1W power LED     |
| Color                 | RED                |
| Luminous Intensity    | 35-45Lm            |
| Operating temperature | -40-+70deg         |
| Size                  | 50x60mm            |
| Viewing angle         | 45deg              |
| Weight                | 60g                |