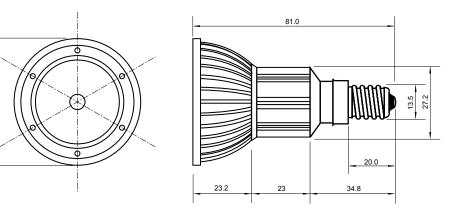

## Specifications

| Base type             | JDRE14             |
|-----------------------|--------------------|
| Forward Current       | 700mA              |
| Input voltage         | AC 85-220V,50/60Hz |
| Light source          | 1x3W power LED     |
| Color                 | RED                |
| Luminous Intensity    | 80-90Lm            |
| Operating temperature | -40-+70deg         |
| Size                  | 50x60mm            |
| Viewing angle         | 45deg              |
| Weight                | 60g                |