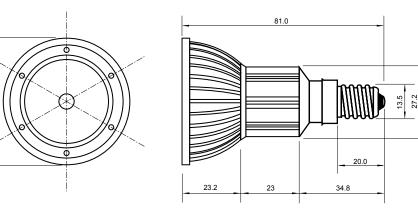

## JDRE14-1CWE1W

## Specifications

| Base type             | JDRE14              |
|-----------------------|---------------------|
| Forward Current       | 300mA               |
| Input voltage         | AC 85-220V,50/60Hz  |
| Light source          | 1x1W power LED      |
| Color                 | White(8000k-12000k) |
| Luminous Intensity    | 70-80Lm             |
| Operating temperature | -40-+70deg          |
| Size                  | 50x60mm             |
| Viewing angle         | 45deg               |
| Weight                | 60g                 |