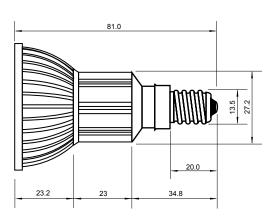

## **Specifications**

| Base type             | JDRE14              |
|-----------------------|---------------------|
| Forward Current       | 700mA               |
| Input voltage         | AC 85-220V,50/60Hz  |
| Light source          | 1x3W power LED      |
| Color                 | White(8000k-12000k) |
| Luminous Intensity    | 110-120Lm           |
| Operating temperature | -40-+70deg          |
| Size                  | 50x60mm             |
| Viewing angle         | 45deg               |
| Weight                | 60g                 |