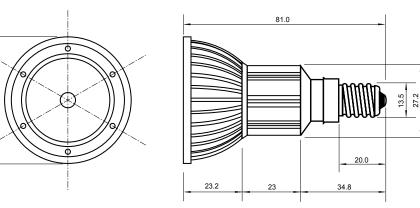

## Specifications

| Base type             | JDRE14                  |
|-----------------------|-------------------------|
| Forward Current       | 300mA                   |
| Input voltage         | AC 85-220V,50/60Hz      |
| Light source          | 1x1W power LED          |
| Color                 | Warm White(3000k-5000k) |
| Luminous Intensity    | 40-50Lm                 |
| Operating temperature | -40-+70deg              |
| Size                  | 50x60mm                 |
| Viewing angle         | 45deg                   |
| Weight                | 60g                     |