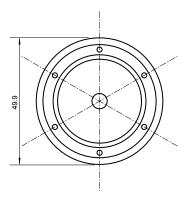

## Specifications

| Base type             | JDRE14                  |
|-----------------------|-------------------------|
| Forward Current       | 700mA                   |
| Input voltage         | AC 85-220V,50/60Hz      |
| Light source          | 1x3W power LED          |
| Color                 | Warm White(3000k-5000k) |
| Luminous Intensity    | 90-100Lm                |
| Operating temperature | -40-+70deg              |
| Size                  | 50x60mm                 |
| Viewing angle         | 45deg                   |
| Weight                | 60g                     |