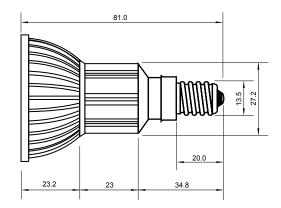

## Specifications

| Base type             | JDRE14                  |
|-----------------------|-------------------------|
| Forward Current       | 700mA                   |
| Input voltage         | AC 85-220V,50/60Hz      |
| Light source          | 1x3W power LED          |
| Color                 | Warm White(3000k-5000k) |
| Luminous Intensity    | 90-100Lm                |
| Operating temperature | -40-+70deg              |
| Size                  | 50x60mm                 |
| Viewing angle         | 45deg                   |
| Weight                | 60g                     |