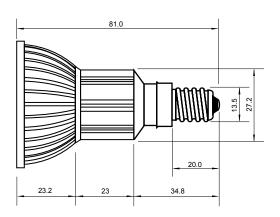

## **Specifications**

| Base type             | JDRE14             |
|-----------------------|--------------------|
| Forward Current       | 350mA              |
| Input voltage         | AC 85-220V,50/60Hz |
| Light source          | 1x1W power LED     |
| Color                 | Yellow             |
| Luminous Intensity    | 30-40Lm            |
| Operating temperature | -40-+70deg         |
| Size                  | 50x60mm            |
| Viewing angle         | 45deg              |
| Weight                | 60g                |