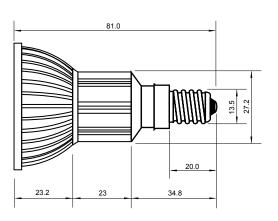

## **Specifications**

| Base type             | JDRE14             |
|-----------------------|--------------------|
| Forward Current       | 700mA              |
| Input voltage         | AC 85-220V,50/60Hz |
| Light source          | 1x3W power LED     |
| Color                 | Yellow             |
| Luminous Intensity    | 65-75Lm            |
| Operating temperature | -40-+70deg         |
| Size                  | 50x60mm            |
| Viewing angle         | 45deg              |
| Weight                | 60g                |