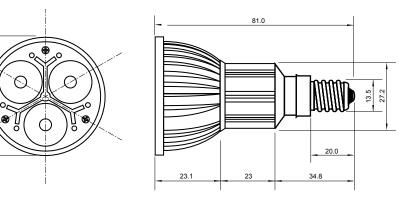

## JDRE14-3DBE3W

## Specifications

| Base type             | JDRE14             |
|-----------------------|--------------------|
| Forward Current       | 300mA              |
| Input voltage         | AC 85-220V,50/60Hz |
| Light source          | 3x1W power LED     |
| Color                 | Blue               |
| Luminous Intensity    | 24-30Lm            |
| Operating temperature | -40-+70deg         |
| Size                  | 50x81mm            |
| Viewing angle         | 45deg              |
| Weight                | 60g                |