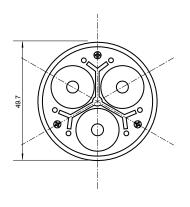

## **Specifications**

| Base type             | JDRE14             |
|-----------------------|--------------------|
| Forward Current       | 300mA              |
| Input voltage         | AC 85-220V,50/60Hz |
| Light source          | 3x1W power LED     |
| Color                 | Pure Green         |
| Luminous Intensity    | 150-160Lm          |
| Operating temperature | -40-+70deg         |
| Size                  | 50x81mm            |
| Viewing angle         | 45deg              |
| Weight                | 60g                |