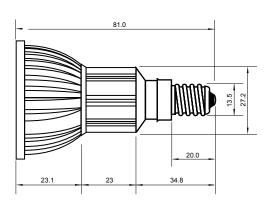

## **Specifications**

| Base type             | JDRE14             |
|-----------------------|--------------------|
| Forward Current       | 300mA              |
| Input voltage         | AC 85-220V,50/60Hz |
| Light source          | 3x1W power LED     |
| Color                 | Pure Green         |
| Luminous Intensity    | 150-160Lm          |
| Operating temperature | -40-+70deg         |
| Size                  | 50x81mm            |
| Viewing angle         | 45deg              |
| Weight                | 60g                |