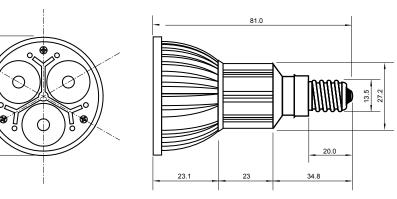

## JDRE14-3DRD3W

## Specifications

| Base type             | JDRE14             |
|-----------------------|--------------------|
| Forward Current       | 350mA              |
| Input voltage         | AC 85-220V,50/60Hz |
| Light source          | 3x1W power LED     |
| Color                 | Red                |
| Luminous Intensity    | 80-100Lm           |
| Operating temperature | -40-+70deg         |
| Size                  | 50x81mm            |
| Viewing angle         | 45deg              |
| Weight                | 60g                |