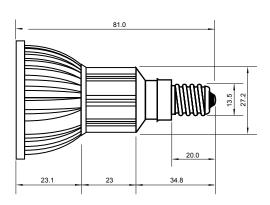

## **Specifications**

| Base type             | JDRE14             |
|-----------------------|--------------------|
| Forward Current       | 300mA              |
| Input voltage         | AC 85-220V,50/60Hz |
| Light source          | 3x1W power LED     |
| Color                 | White              |
| Luminous Intensity    | 200-210Lm          |
| Operating temperature | -40-+70deg         |
| Size                  | 50x81mm            |
| Viewing angle         | 45deg              |
| Weight                | 60g                |