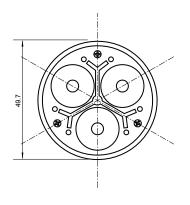

## **Specifications**

| Base type             | JDRE14             |
|-----------------------|--------------------|
| Forward Current       | 300mA              |
| Input voltage         | AC 85-220V,50/60Hz |
| Light source          | 3x1W power LED     |
| Color                 | White              |
| Luminous Intensity    | 200-210Lm          |
| Operating temperature | -40-+70deg         |
| Size                  | 50x81mm            |
| Viewing angle         | 45deg              |
| Weight                | 60g                |