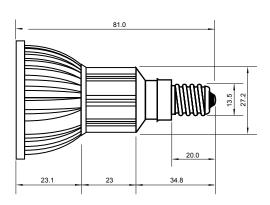

## **Specifications**

| Base type             | JDRE14             |
|-----------------------|--------------------|
| Forward Current       | 300mA              |
| Input voltage         | AC 85-220V,50/60Hz |
| Light source          | 3x1W power LED     |
| Color                 | Warm White         |
| Luminous Intensity    | 150-160Lm          |
| Operating temperature | -40-+70deg         |
| Size                  | 50x81mm            |
| Viewing angle         | 45deg              |
| Weight                | 60g                |