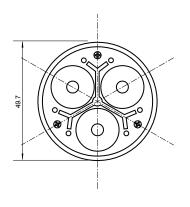

## **Specifications**

| Base type             | JDRE14             |
|-----------------------|--------------------|
| Forward Current       | 300mA              |
| Input voltage         | AC 85-220V,50/60Hz |
| Light source          | 3x1W power LED     |
| Color                 | Warm White         |
| Luminous Intensity    | 150-160Lm          |
| Operating temperature | -40-+70deg         |
| Size                  | 50x81mm            |
| Viewing angle         | 45deg              |
| Weight                | 60g                |