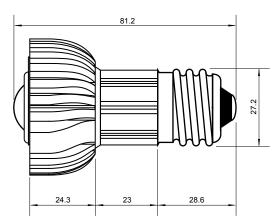

## Specifications

| Base type             | JDRE27             |
|-----------------------|--------------------|
| Forward Current       | 300mA              |
| Input voltage         | AC 85-220V,50/60Hz |
| Light source          | 1x1W power LED     |
| Color                 | Blue               |
| Luminous Intensity    | 8-12Lm             |
| Operating temperature | -40-+70deg         |
| Size                  | 50x60mm            |
| Viewing angle         | 45deg              |
| Weight                | 60g                |