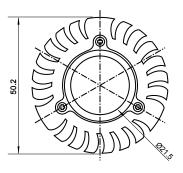

## Specifications

| Base type             | JDRE27             |
|-----------------------|--------------------|
| Forward Current       | 300mA              |
| Input voltage         | AC 85-220V,50/60Hz |
| Light source          | 1x1W power LED     |
| Color                 | Blue               |
| Luminous Intensity    | 8-12Lm             |
| Operating temperature | -40-+70deg         |
| Size                  | 50x60mm            |
| Viewing angle         | 45deg              |
| Weight                | 60g                |