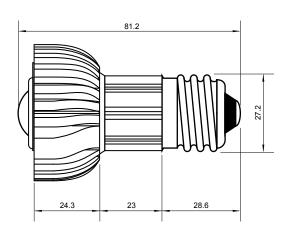

## **Specifications**

| Base type             | JDRE27             |
|-----------------------|--------------------|
| Forward Current       | 700mA              |
| Input voltage         | AC 85-220V,50/60Hz |
| Light source          | 1x3W power LED     |
| Color                 | Blue               |
| Luminous Intensity    | 25-35Lm            |
| Operating temperature | -40-+70deg         |
| Size                  | 50x60mm            |
| Viewing angle         | 45deg              |
| Weight                | 60g                |