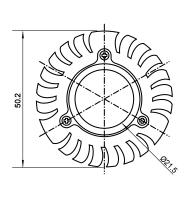

## **Specifications**

| Base type             | JDRE27             |
|-----------------------|--------------------|
| Forward Current       | 700mA              |
| Input voltage         | AC 85-220V,50/60Hz |
| Light source          | 1x3W power LED     |
| Color                 | Blue               |
| Luminous Intensity    | 25-35Lm            |
| Operating temperature | -40-+70deg         |
| Size                  | 50x60mm            |
| Viewing angle         | 45deg              |
| Weight                | 60g                |