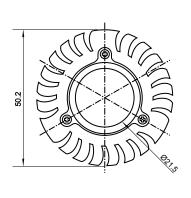

## **Specifications**

| Base type             | JDRE27             |
|-----------------------|--------------------|
| Forward Current       | 300mA              |
| Input voltage         | AC 85-220V,50/60Hz |
| Light source          | 1x1W power LED     |
| Color                 | Pure Green         |
| Luminous Intensity    | 50-60Lm            |
| Operating temperature | -40-+70deg         |
| Size                  | 50x60mm            |
| Viewing angle         | 45deg              |
| Weight                | 60g                |