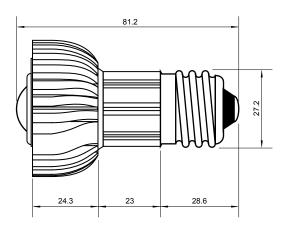

## **Specifications**

| Base type             | JDRE27             |
|-----------------------|--------------------|
| Forward Current       | 300mA              |
| Input voltage         | AC 85-220V,50/60Hz |
| Light source          | 1x1W power LED     |
| Color                 | Pure Green         |
| Luminous Intensity    | 50-60Lm            |
| Operating temperature | -40-+70deg         |
| Size                  | 50x60mm            |
| Viewing angle         | 45deg              |
| Weight                | 60g                |