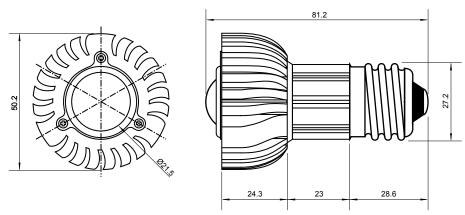

## **Specifications**

| Base type             | JDRE27             |
|-----------------------|--------------------|
| Forward Current       | 700mA              |
| Input voltage         | AC 85-220V,50/60Hz |
| Light source          | 1x3W power LED     |
| Color                 | Pure Green         |
| Luminous Intensity    | 100-110Lm          |
| Operating temperature | -40-+70deg         |
| Size                  | 50x60mm            |
| Viewing angle         | 45deg              |
| Weight                | 60g                |