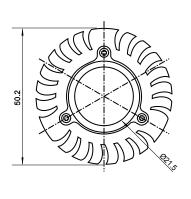

## **Specifications**

| Base type             | JDRE27             |
|-----------------------|--------------------|
| Forward Current       | 350mA              |
| Input voltage         | AC 85-220V,50/60Hz |
| Light source          | 1x1W power LED     |
| Color                 | RED                |
| Luminous Intensity    | 35-45Lm            |
| Operating temperature | -40-+70deg         |
| Size                  | 50x60mm            |
| Viewing angle         | 45deg              |
| Weight                | 60g                |