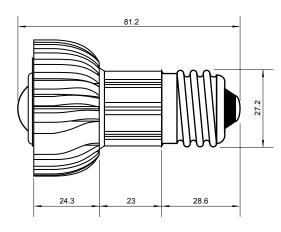

## **Specifications**

| Base type             | JDRE27             |
|-----------------------|--------------------|
| Forward Current       | 350mA              |
| Input voltage         | AC 85-220V,50/60Hz |
| Light source          | 1x1W power LED     |
| Color                 | RED                |
| Luminous Intensity    | 35-45Lm            |
| Operating temperature | -40-+70deg         |
| Size                  | 50x60mm            |
| Viewing angle         | 45deg              |
| Weight                | 60g                |