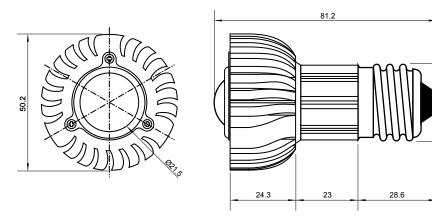

## **Specifications**

| Base type             | JDRE27             |
|-----------------------|--------------------|
| Forward Current       | 700mA              |
| Input voltage         | AC 85-220V,50/60Hz |
| Light source          | 1x3W power LED     |
| Color                 | RED                |
| Luminous Intensity    | 80-90Lm            |
| Operating temperature | -40-+70deg         |
| Size                  | 50x60mm            |
| Viewing angle         | 45deg              |
| Weight                | 60g                |