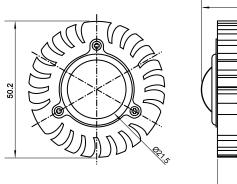

## **Specifications**

| Base type             | JDRE27              |
|-----------------------|---------------------|
| Forward Current       | 300mA               |
| Input voltage         | AC 85-220V,50/60Hz  |
| Light source          | 1x1W power LED      |
| Color                 | White(8000k-12000k) |
| Luminous Intensity    | 70-80Lm             |
| Operating temperature | -40-+70deg          |
| Size                  | 50x60mm             |
| Viewing angle         | 45deg               |
| Weight                | 60g                 |