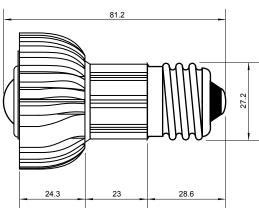

## **Specifications**

| Base type             | JDRE27              |
|-----------------------|---------------------|
| Forward Current       | 300mA               |
| Input voltage         | AC 85-220V,50/60Hz  |
| Light source          | 1x1W power LED      |
| Color                 | White(8000k-12000k) |
| Luminous Intensity    | 70-80Lm             |
| Operating temperature | -40-+70deg          |
| Size                  | 50x60mm             |
| Viewing angle         | 45deg               |
| Weight                | 60g                 |