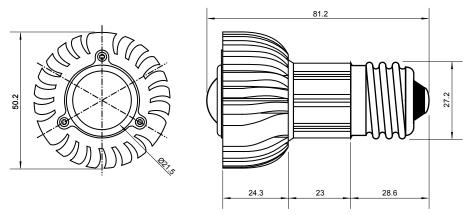

## **Specifications**

| Base type             | JDRE27              |
|-----------------------|---------------------|
| Forward Current       | 700mA               |
| Input voltage         | AC 85-220V,50/60Hz  |
| Light source          | 1x3W power LED      |
| Color                 | White(8000k-12000k) |
| Luminous Intensity    | 110-120Lm           |
| Operating temperature | -40-+70deg          |
| Size                  | 50x60mm             |
| Viewing angle         | 45deg               |
| Weight                | 60g                 |