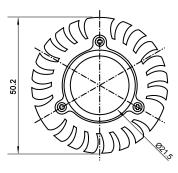

## Specifications

| Base type             | JDRE27                  |
|-----------------------|-------------------------|
| Forward Current       | 300mA                   |
| Input voltage         | AC 85-220V,50/60Hz      |
| Light source          | 1x1W power LED          |
| Color                 | Warm White(3000k-5000k) |
| Luminous Intensity    | 40-50Lm                 |
| Operating temperature | -40-+70deg              |
| Size                  | 50x60mm                 |
| Viewing angle         | 45deg                   |
| Weight                | 60g                     |