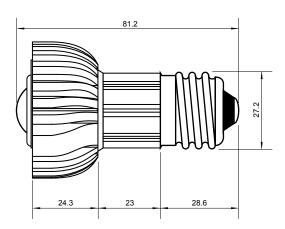

## Specifications

| Base type             | JDRE27                  |
|-----------------------|-------------------------|
| Forward Current       | 300mA                   |
| Input voltage         | AC 85-220V,50/60Hz      |
| Light source          | 1x1W power LED          |
| Color                 | Warm White(3000k-5000k) |
| Luminous Intensity    | 40-50Lm                 |
| Operating temperature | -40-+70deg              |
| Size                  | 50x60mm                 |
| Viewing angle         | 45deg                   |
| Weight                | 60g                     |