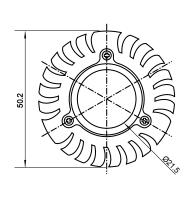

## **Specifications**

| Base type             | JDRE27                  |
|-----------------------|-------------------------|
| Forward Current       | 700mA                   |
| Input voltage         | AC 85-220V,50/60Hz      |
| Light source          | 1x3W power LED          |
| Color                 | Warm White(3000k-5000k) |
| Luminous Intensity    | 90-100Lm                |
| Operating temperature | -40-+70deg              |
| Size                  | 50x60mm                 |
| Viewing angle         | 45deg                   |
| Weight                | 60g                     |