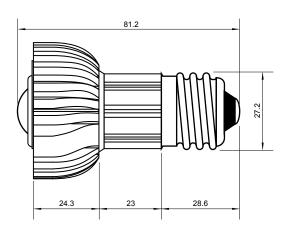

## **Specifications**

| Base type             | JDRE27                  |
|-----------------------|-------------------------|
| Forward Current       | 700mA                   |
| Input voltage         | AC 85-220V,50/60Hz      |
| Light source          | 1x3W power LED          |
| Color                 | Warm White(3000k-5000k) |
| Luminous Intensity    | 90-100Lm                |
| Operating temperature | -40-+70deg              |
| Size                  | 50x60mm                 |
| Viewing angle         | 45deg                   |
| Weight                | 60g                     |