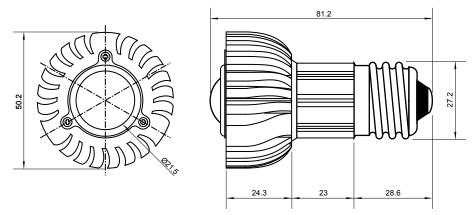

## **Specifications**

| Base type             | JDRE27             |
|-----------------------|--------------------|
| Forward Current       | 350mA              |
| Input voltage         | AC 85-220V,50/60Hz |
| Light source          | 1x1W power LED     |
| Color                 | Yellow             |
| Luminous Intensity    | 30-40Lm            |
| Operating temperature | -40-+70deg         |
| Size                  | 50x60mm            |
| Viewing angle         | 45deg              |
| Weight                | 60g                |