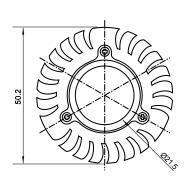

## **Specifications**

| Base type             | JDRE27             |
|-----------------------|--------------------|
| Forward Current       | 700mA              |
| Input voltage         | AC 85-220V,50/60Hz |
| Light source          | 1x3W power LED     |
| Color                 | Yellow             |
| Luminous Intensity    | 65-75Lm            |
| Operating temperature | -40-+70deg         |
| Size                  | 50x60mm            |
| Viewing angle         | 45deg              |
| Weight                | 60g                |