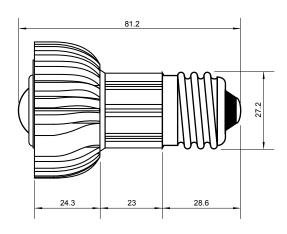

## **Specifications**

| Base type             | JDRE27             |
|-----------------------|--------------------|
| Forward Current       | 700mA              |
| Input voltage         | AC 85-220V,50/60Hz |
| Light source          | 1x3W power LED     |
| Color                 | Yellow             |
| Luminous Intensity    | 65-75Lm            |
| Operating temperature | -40-+70deg         |
| Size                  | 50x60mm            |
| Viewing angle         | 45deg              |
| Weight                | 60g                |