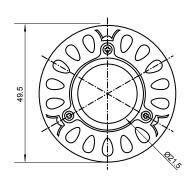

## **Specifications**

| Base type             | JDRE27             |
|-----------------------|--------------------|
| Forward Current       | 300mA              |
| Input voltage         | AC 85-220V,50/60Hz |
| Light source          | 1x1W power LED     |
| Color                 | Blue               |
| Luminous Intensity    | 8-12Lm             |
| Operating temperature | -40-+70deg         |
| Size                  | 50x60mm            |
| Viewing angle         | 45deg              |
| Weight                | 60g                |