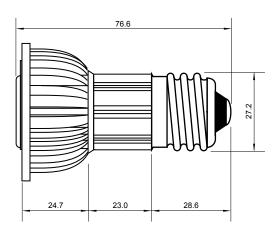

## **Specifications**

| Base type             | JDRE27             |
|-----------------------|--------------------|
| Forward Current       | 300mA              |
| Input voltage         | AC 85-220V,50/60Hz |
| Light source          | 1x1W power LED     |
| Color                 | Blue               |
| Luminous Intensity    | 8-12Lm             |
| Operating temperature | -40-+70deg         |
| Size                  | 50x60mm            |
| Viewing angle         | 45deg              |
| Weight                | 60g                |