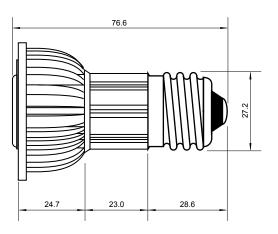

## **Specifications**

| Base type             | JDRE27             |
|-----------------------|--------------------|
| Forward Current       | 700mA              |
| Input voltage         | AC 85-220V,50/60Hz |
| Light source          | 1x3W power LED     |
| Color                 | Blue               |
| Luminous Intensity    | 25-35Lm            |
| Operating temperature | -40-+70deg         |
| Size                  | 50x60mm            |
| Viewing angle         | 45deg              |
| Weight                | 60g                |