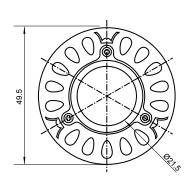

## **Specifications**

| Base type             | JDRE27             |
|-----------------------|--------------------|
| Forward Current       | 700mA              |
| Input voltage         | AC 85-220V,50/60Hz |
| Light source          | 1x3W power LED     |
| Color                 | Blue               |
| Luminous Intensity    | 25-35Lm            |
| Operating temperature | -40-+70deg         |
| Size                  | 50x60mm            |
| Viewing angle         | 45deg              |
| Weight                | 60g                |