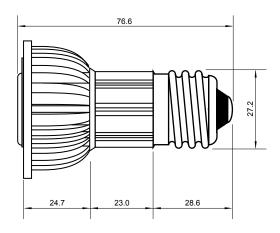

## **Specifications**

| Base type             | JDRE27             |
|-----------------------|--------------------|
| Forward Current       | 300mA              |
| Input voltage         | AC 85-220V,50/60Hz |
| Light source          | 1x1W power LED     |
| Color                 | Pure Green         |
| Luminous Intensity    | 50-60Lm            |
| Operating temperature | -40-+70deg         |
| Size                  | 50x60mm            |
| Viewing angle         | 45deg              |
| Weight                | 60g                |