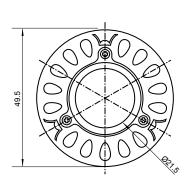

## **Specifications**

| Base type             | JDRE27             |
|-----------------------|--------------------|
| Forward Current       | 300mA              |
| Input voltage         | AC 85-220V,50/60Hz |
| Light source          | 1x1W power LED     |
| Color                 | Pure Green         |
| Luminous Intensity    | 50-60Lm            |
| Operating temperature | -40-+70deg         |
| Size                  | 50x60mm            |
| Viewing angle         | 45deg              |
| Weight                | 60g                |