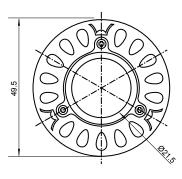

## Specifications

| Base type             | JDRE27             |
|-----------------------|--------------------|
| Forward Current       | 700mA              |
| Input voltage         | AC 85-220V,50/60Hz |
| Light source          | 1x3W power LED     |
| Color                 | Pure Green         |
| Luminous Intensity    | 100-110Lm          |
| Operating temperature | -40-+70deg         |
| Size                  | 50x60mm            |
| Viewing angle         | 45deg              |
| Weight                | 60g                |