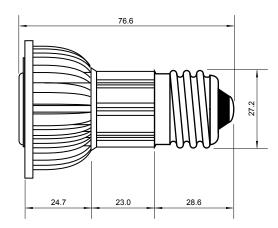

## Specifications

| Base type             | JDRE27             |
|-----------------------|--------------------|
| Forward Current       | 700mA              |
| Input voltage         | AC 85-220V,50/60Hz |
| Light source          | 1x3W power LED     |
| Color                 | Pure Green         |
| Luminous Intensity    | 100-110Lm          |
| Operating temperature | -40-+70deg         |
| Size                  | 50x60mm            |
| Viewing angle         | 45deg              |
| Weight                | 60g                |