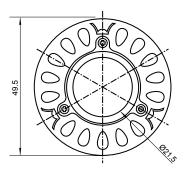

## Specifications

| Base type             | JDRE27             |
|-----------------------|--------------------|
| Forward Current       | 350mA              |
| Input voltage         | AC 85-220V,50/60Hz |
| Light source          | 1x1W power LED     |
| Color                 | RED                |
| Luminous Intensity    | 35-45Lm            |
| Operating temperature | -40-+70deg         |
| Size                  | 50x60mm            |
| Viewing angle         | 45deg              |
| Weight                | 60g                |