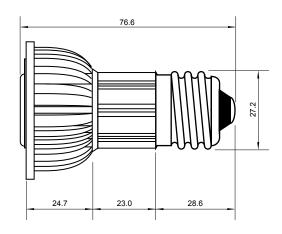

## Specifications

| Base type             | JDRE27             |
|-----------------------|--------------------|
| Forward Current       | 350mA              |
| Input voltage         | AC 85-220V,50/60Hz |
| Light source          | 1x1W power LED     |
| Color                 | RED                |
| Luminous Intensity    | 35-45Lm            |
| Operating temperature | -40-+70deg         |
| Size                  | 50x60mm            |
| Viewing angle         | 45deg              |
| Weight                | 60g                |