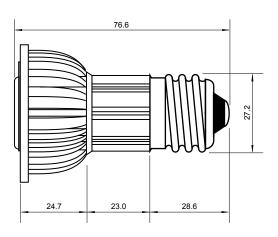

## **Specifications**

| Base type             | JDRE27              |
|-----------------------|---------------------|
| Forward Current       | 300mA               |
| Input voltage         | AC 85-220V,50/60Hz  |
| Light source          | 1x1W power LED      |
| Color                 | White(8000k-12000k) |
| Luminous Intensity    | 70-80Lm             |
| Operating temperature | -40-+70deg          |
| Size                  | 50x60mm             |
| Viewing angle         | 45deg               |
| Weight                | 60g                 |