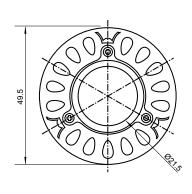

## **Specifications**

| Base type             | JDRE27              |
|-----------------------|---------------------|
| Forward Current       | 300mA               |
| Input voltage         | AC 85-220V,50/60Hz  |
| Light source          | 1x1W power LED      |
| Color                 | White(8000k-12000k) |
| Luminous Intensity    | 70-80Lm             |
| Operating temperature | -40-+70deg          |
| Size                  | 50x60mm             |
| Viewing angle         | 45deg               |
| Weight                | 60g                 |