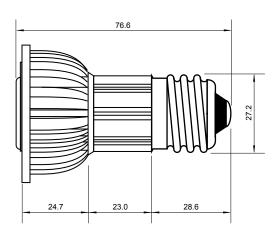

## **Specifications**

| Base type             | JDRE27              |
|-----------------------|---------------------|
| Forward Current       | 700mA               |
| Input voltage         | AC 85-220V,50/60Hz  |
| Light source          | 1x3W power LED      |
| Color                 | White(8000k-12000k) |
| Luminous Intensity    | 110-120Lm           |
| Operating temperature | -40-+70deg          |
| Size                  | 50x60mm             |
| Viewing angle         | 45deg               |
| Weight                | 60g                 |