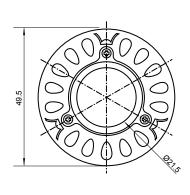

## **Specifications**

| Base type             | JDRE27              |
|-----------------------|---------------------|
| Forward Current       | 700mA               |
| Input voltage         | AC 85-220V,50/60Hz  |
| Light source          | 1x3W power LED      |
| Color                 | White(8000k-12000k) |
| Luminous Intensity    | 110-120Lm           |
| Operating temperature | -40-+70deg          |
| Size                  | 50x60mm             |
| Viewing angle         | 45deg               |
| Weight                | 60g                 |