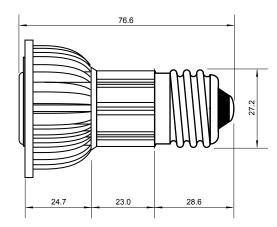

## Specifications

| Base type             | JDRE27                  |
|-----------------------|-------------------------|
| Forward Current       | 300mA                   |
| Input voltage         | AC 85-220V,50/60Hz      |
| Light source          | 1x1W power LED          |
| Color                 | Warm White(3000k-5000k) |
| Luminous Intensity    | 40-50Lm                 |
| Operating temperature | -40-+70deg              |
| Size                  | 50x60mm                 |
| Viewing angle         | 45deg                   |
| Weight                | 60g                     |