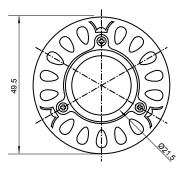

## Specifications

| Base type             | JDRE27                  |
|-----------------------|-------------------------|
| Forward Current       | 300mA                   |
| Input voltage         | AC 85-220V,50/60Hz      |
| Light source          | 1x1W power LED          |
| Color                 | Warm White(3000k-5000k) |
| Luminous Intensity    | 40-50Lm                 |
| Operating temperature | -40-+70deg              |
| Size                  | 50x60mm                 |
| Viewing angle         | 45deg                   |
| Weight                | 60g                     |