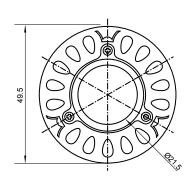

## **Specifications**

| Base type             | JDRE27                  |
|-----------------------|-------------------------|
| Forward Current       | 700mA                   |
| Input voltage         | AC 85-220V,50/60Hz      |
| Light source          | 1x3W power LED          |
| Color                 | Warm White(3000k-5000k) |
| Luminous Intensity    | 90-100Lm                |
| Operating temperature | -40-+70deg              |
| Size                  | 50x60mm                 |
| Viewing angle         | 45deg                   |
| Weight                | 60g                     |