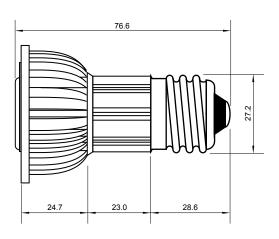

## **Specifications**

| Base type             | JDRE27                  |
|-----------------------|-------------------------|
| Forward Current       | 700mA                   |
| Input voltage         | AC 85-220V,50/60Hz      |
| Light source          | 1x3W power LED          |
| Color                 | Warm White(3000k-5000k) |
| Luminous Intensity    | 90-100Lm                |
| Operating temperature | -40-+70deg              |
| Size                  | 50x60mm                 |
| Viewing angle         | 45deg                   |
| Weight                | 60g                     |