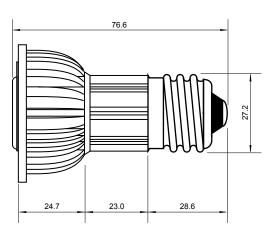

## **Specifications**

| Base type             | JDRE27             |
|-----------------------|--------------------|
| Forward Current       | 350mA              |
| Input voltage         | AC 85-220V,50/60Hz |
| Light source          | 1x1W power LED     |
| Color                 | Yellow             |
| Luminous Intensity    | 30-40Lm            |
| Operating temperature | -40-+70deg         |
| Size                  | 50x60mm            |
| Viewing angle         | 45deg              |
| Weight                | 60g                |