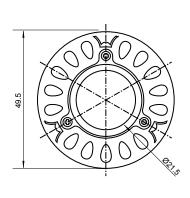

## **Specifications**

| Base type             | JDRE27             |
|-----------------------|--------------------|
| Forward Current       | 350mA              |
| Input voltage         | AC 85-220V,50/60Hz |
| Light source          | 1x1W power LED     |
| Color                 | Yellow             |
| Luminous Intensity    | 30-40Lm            |
| Operating temperature | -40-+70deg         |
| Size                  | 50x60mm            |
| Viewing angle         | 45deg              |
| Weight                | 60g                |