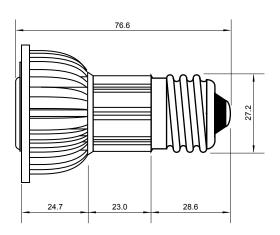

## **Specifications**

| Base type             | JDRE27             |
|-----------------------|--------------------|
| Forward Current       | 700mA              |
| Input voltage         | AC 85-220V,50/60Hz |
| Light source          | 1x3W power LED     |
| Color                 | Yellow             |
| Luminous Intensity    | 65-75Lm            |
| Operating temperature | -40-+70deg         |
| Size                  | 50x60mm            |
| Viewing angle         | 45deg              |
| Weight                | 60g                |