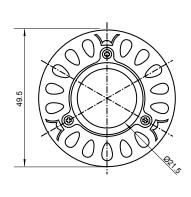

## **Specifications**

| Base type             | JDRE27             |
|-----------------------|--------------------|
| Forward Current       | 700mA              |
| Input voltage         | AC 85-220V,50/60Hz |
| Light source          | 1x3W power LED     |
| Color                 | Yellow             |
| Luminous Intensity    | 65-75Lm            |
| Operating temperature | -40-+70deg         |
| Size                  | 50x60mm            |
| Viewing angle         | 45deg              |
| Weight                | 60g                |