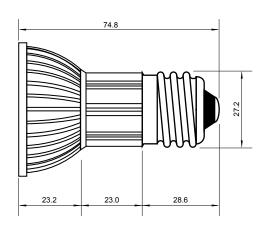

## **Specifications**

| Base type             | JDRE27             |
|-----------------------|--------------------|
| Forward Current       | 300mA              |
| Input voltage         | AC 85-220V,50/60Hz |
| Light source          | 1x1W power LED     |
| Color                 | Blue               |
| Luminous Intensity    | 8-12Lm             |
| Operating temperature | -40-+70deg         |
| Size                  | 50x60mm            |
| Viewing angle         | 45deg              |
| Weight                | 60g                |